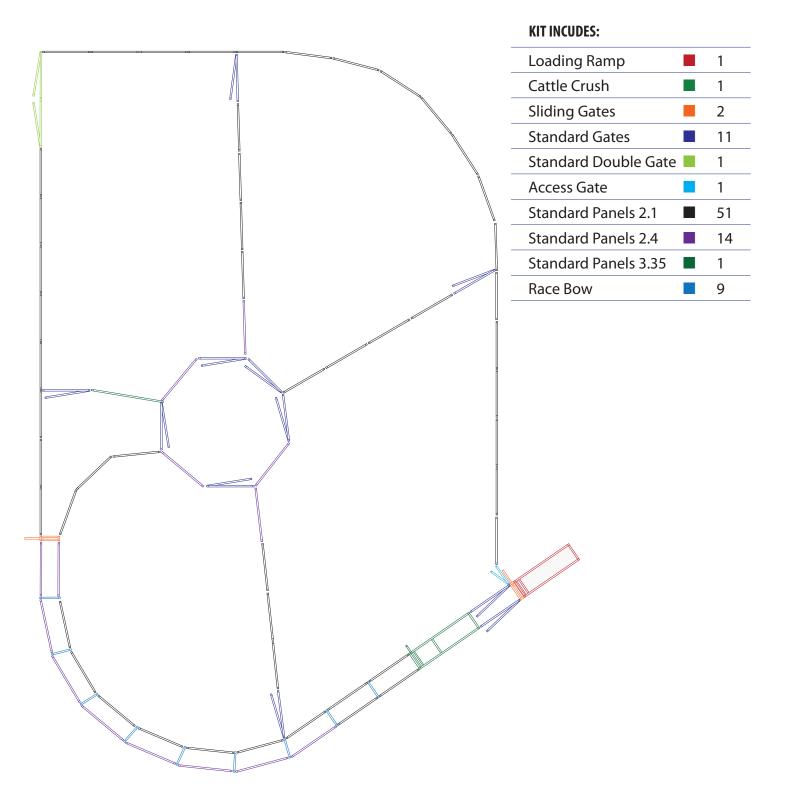

Gate        | 1 |  |
| Cattle Gate 2.1     | 2 |  |
| Cattle Crush        | 1 |  |
| Cattle Panel 2.1    | 2 |  |
| Blind Force Yard    | 1 |  |
|                     |   |  |
|                     |   |  |
|                     |   |  |

#### SHEEP

#### **KIT INCUDES:**

| Sheep Loading Ramp     | 1 |
|------------------------|---|
| Adjustable V-Race      | 1 |
| Guillotine Gate        | 1 |
| Sheep Gate 2.0         | 1 |
| Sheep Panels 2.0       | 1 |
| Sheep Panels 2.0 Blind | 2 |



## Yard Plan for 10+

#### **KIT INCUDES:**





#### Yard Plan for 10-15 Force





#### Yard Plan for 20-30 Force





#### Yard Plan for 40-50 Force





### Yard Plan for 50-60 Force





### Yard Plan for 60-80 Head of Cattle





### Yard Plan for 80+ Force





### Yard Plan for 150+ Curved Race





#### Yard Plan for Weean Yard



#### **KIT INCUDES:**

| Loading Ramp           | 1  |
|------------------------|----|
| Cattle Crush           | 1  |
| Sliding Gates          | 2  |
| Standard Gates         | 12 |
| Standard Double Gate 📕 | 1  |
| Access Gate            | 1  |
| Standard Panels 2.1    | 49 |
| Standard Panels 2.4    | 8  |
| Race Bow               | 3  |



#### Yard Plan for **100+** Force





#### Yard Plan for 200-250 Force





# Yard Plan for Sheep





### SHEEP700



|    | Loading Ramp           |  |
|----|------------------------|--|
|    | Adjustable V-Race      |  |
|    | Guillotine Gate        |  |
|    | Sheep Race Bow         |  |
| // | Sheep Panels 1.0 Blind |  |
|    | Sheep Gate 1.5         |  |
| f  | Sheep Gate 2.0         |  |
|    | Sheep Pane