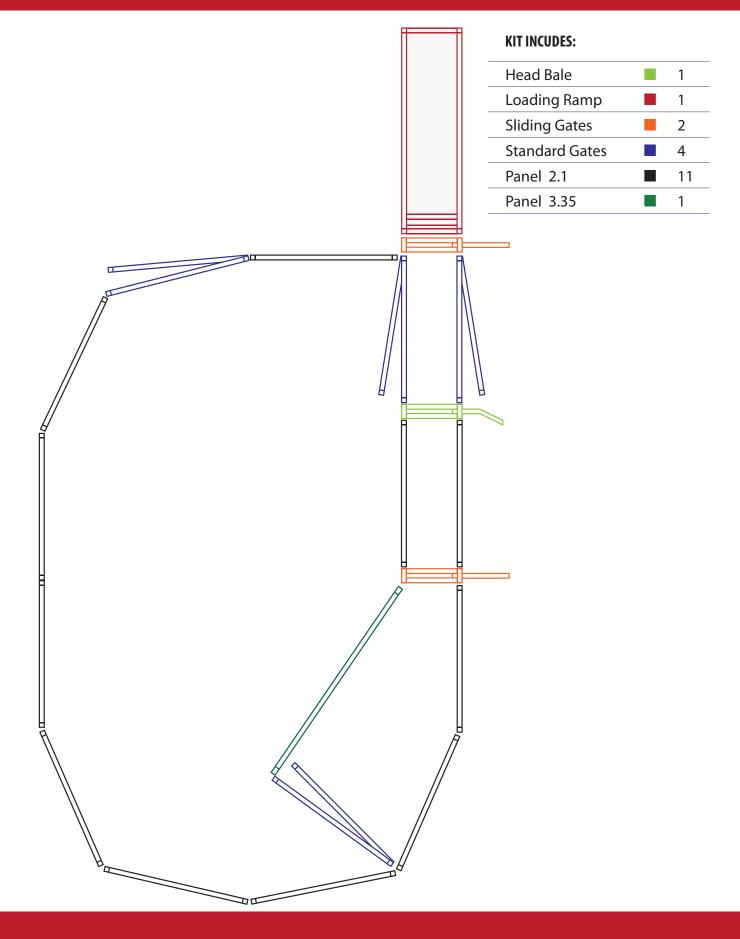

#### Yard Plan for 20-30 Force

#### **KIT INCUDES:**

| Loading Ramp           | 1  |
|------------------------|----|
| Cattle Crush           | 1  |
| Sliding Gates          | 2  |
| Standard Gates         | 12 |
| Standard Double Gate 📕 | 1  |
| Access Gate            | 1  |
| Standard Panels 2.1    | 49 |
| Standard Panels 2.4    | 8  |
| Race Bow               | 3  |