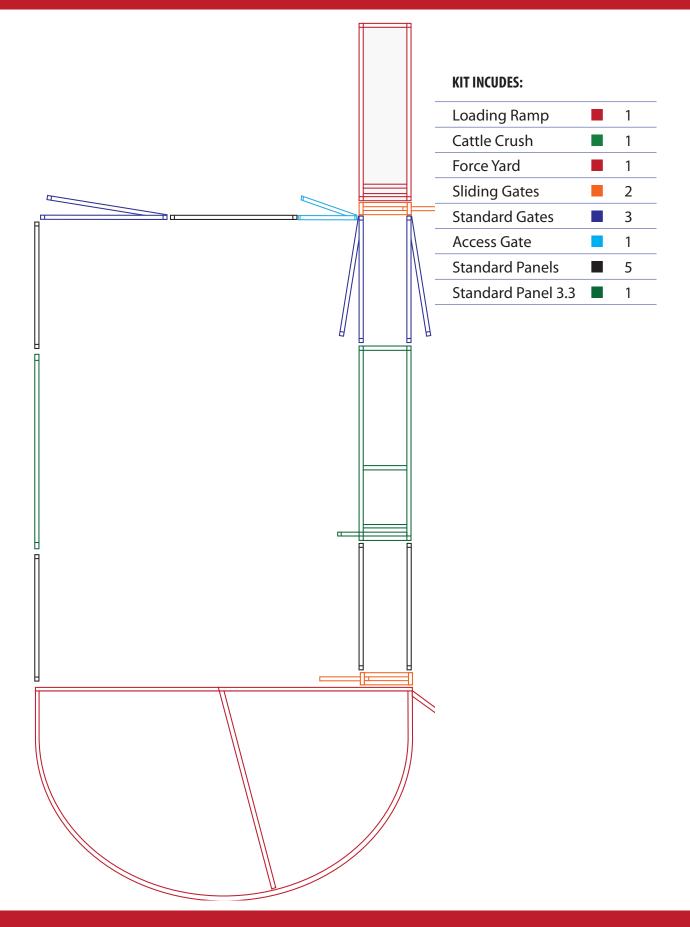

# **YARD DRAWINGS**



# **Display Yard Samples**

## CATTLE

#### **KIT INCUDES:**

| Cattle Loading Ramp | 1 |  |
|---------------------|---|--|
| Sliding Gate        | 1 |  |
| Cattle Gate 2.1     | 2 |  |
| Cattle Crush        | 1 |  |
| Cattle Panel 2.1    | 2 |  |
| Blind Force Yard    | 1 |  |
|                     |   |  |
|                     |   |  |
|                     |   |  |

#### SHEEP

#### **KIT INCUDES:**

| Sheep Loading Ramp     | 1 |
|------------------------|---|
| Adjustable V-Race      | 1 |
| Guillotine Gate        | 1 |
| Sheep Gate 2.0         | 1 |
| Sheep Panels 2.0       | 1 |
| Sheep Panels 2.0 Blind | 2 |



## Yard Plan for 10+

#### **KIT INCUDES:**





#### Yard Plan for 10-15 Force





#### Yard Plan for 20-30 Force





#### Yard Plan for 40-50 Force





### Yard Plan for 50-60 Force





### Yard Plan for 60-80 Head of Cattle





### Yard Plan for 80+ Force





### Yard Plan for 150+ Curved Race





#### Yard Plan for Weean Yard



#### **KIT INCUDES:**

| Loading Ramp           | 1  |
|------------------------|----|
| Cattle Crush           | 1  |
| Sliding Gates          | 2  |
| Standard Gates         | 12 |
| Standard Double Gate 📕 | 1  |
| Access Gate            | 1  |
| Standard Panels 2.1    | 49 |
| Standard Panels 2.4    | 8  |
| Race Bow               | 3  |



#### Yard Plan for **100+** Force





#### Yard Plan for 200-250 Force





# Yard Plan for Sheep





### SHEEP700



|    | Loading Ramp           |  |
|----|------------------------|--|
|    | Adjustable V-Race      |  |
|