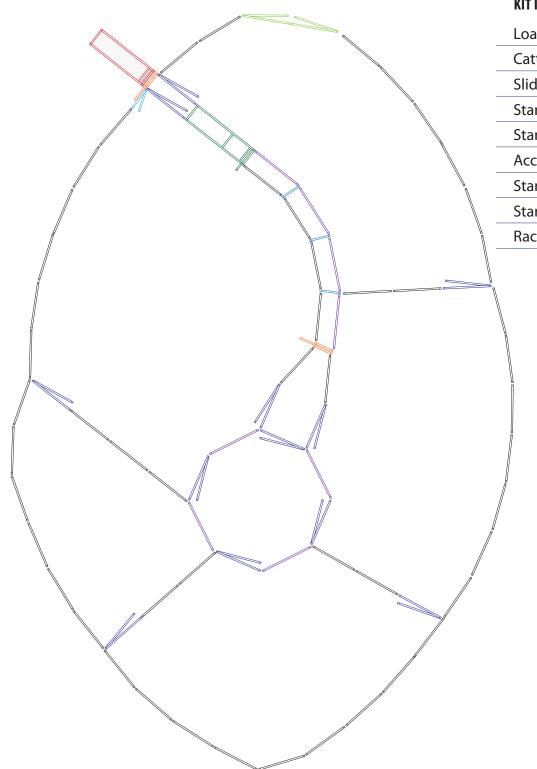

2.1     | 2 |  |
| Cattle Crush        | 1 |  |
| Cattle Panel 2.1    | 2 |  |
| Blind Force Yard    | 1 |  |
|                     |   |  |
|                     |   |  |
|                     |   |  |

#### SHEEP

#### **KIT INCUDES:**

| Sheep Loading Ramp     | 1 |
|------------------------|---|
| Adjustable V-Race      | 1 |
| Guillotine Gate        | 1 |
| Sheep Gate 2.0         | 1 |
| Sheep Panels 2.0       | 1 |
| Sheep Panels 2.0 Blind | 2 |



## Yard Plan for 10+

#### **KIT INCUDES:**





#### Yard Plan for 10-15 Force





#### Yard Plan for 20-30 Force





#### Yard Plan for 40-50 Force





### Yard Plan for 50-60 Force





### Yard Plan for 60-80 Head of Cattle





### Yard Plan for 80+ Force





### Yard Plan for 150+ Curved Race





#### Yard Plan for Weean Yard



#### **KIT INCUDES:**

| Loading Ramp           | 1  |
|------------------------|----|
| Cattle Crush           | 1  |
| Sliding Gates          | 2  |
| Standard Gates         | 12 |
| Standard Double Gate 📕 | 1  |
| Access Gate            | 1  |
| Standard Panels 2.1    | 49 |
| Standard Panels 2.4    | 8  |
| Race Bow               | 3  |



#### Yard Plan for **100+** Force





#### Yard Plan for 200-250 Force





# Yard Plan for Sheep





### SHEEP700



|    | Loading Ramp           |  |
|----|------------------------|--|
|    | Adjustable V-Race      |  |
|    | Guillotine Gate        |  |
|    | Sheep Race Bow         |  |
| // | Sheep Panels 1.0 Blind |  |
|    | Sheep Gate 1.5         |  |
| f  | Sheep Gate 2.0         |  |
|    | Sheep Panels 2.0       |  |
|    | Sheep Pane