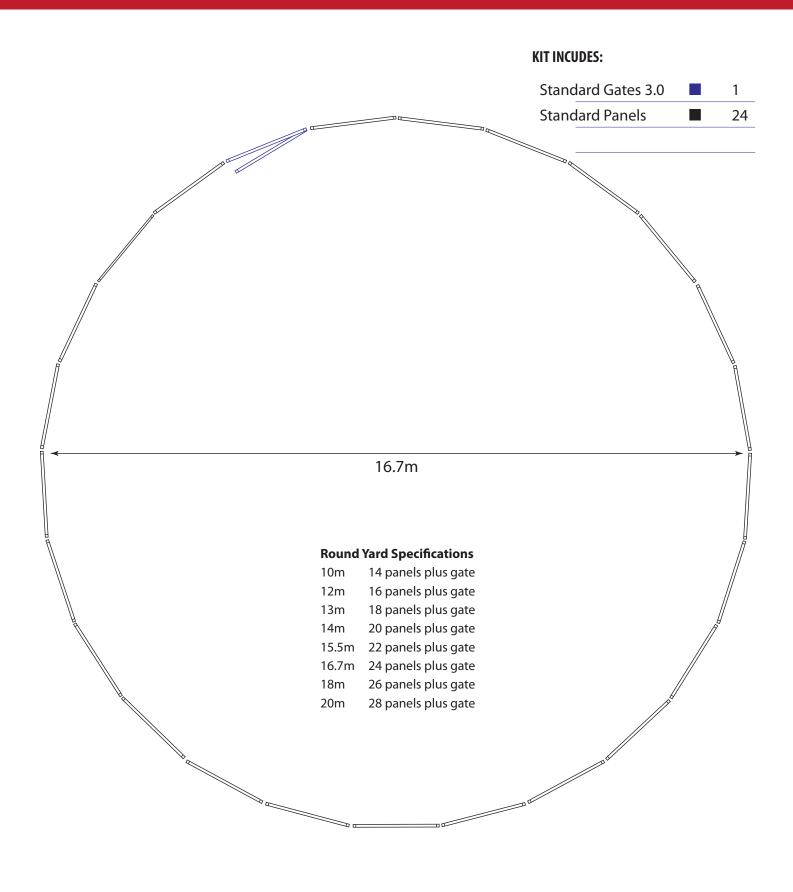

2  |
| Standard Gates         | 12 |
| Standard Double Gate 📕 | 1  |
| Access Gate            | 1  |
| Standard Panels 2.1    | 49 |
| Standard Panels 2.4    | 8  |
| Race Bow               | 3  |



#### Yard Plan for **100+** Force





#### Yard Plan for 200-250 Force





# Yard Plan for Sheep





### SHEEP700



|    | Loading Ramp           |  |
|----|------------------------|--|
|    | Adjustable V-Race      |  |
|    | Guillotine Gate        |  |
|    | Sheep Race Bow         |  |
| // | Sheep Panels 1.0 Blind |  |
|    | Sheep Gate 1.5         |  |
| f  | Sheep Gate 2.0         |  |
|    | Sheep Panels 2.0       |  |
|    | Sheep Panels 2.0 Blind |  |
| ļ  | Sheep Gate 3.0         |  |
|    | Sheep Panels 3.0       |  |
|    |                        |  |



### Round Yard 16.7





Don't see what your company requires here?

#### We offer **Custom Fabrication** to meet your individual requirements

#### **Contact & Sales**

#### **HEAD OFFICE**

Office (02) 6021 4896 Mobile 0497 751 955

452 Atkins St South Albury NSW 2640 anthony@brazzen.com.au www.brazzen.com.au



DESIGNED & TESTED BY FARMERS WORLDWIDE