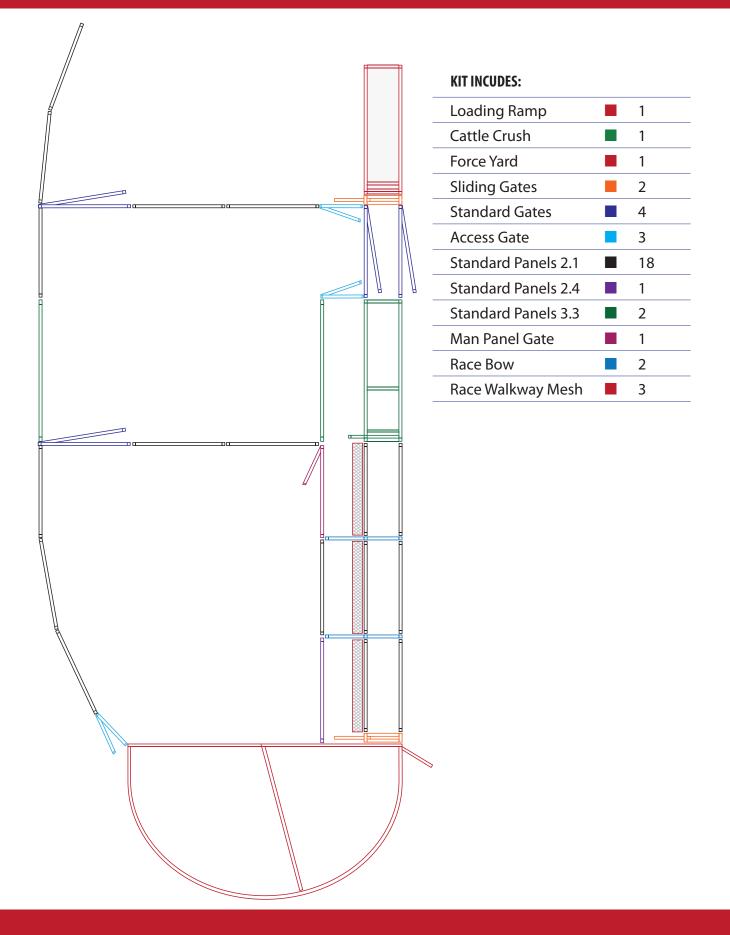

Samples**

## CATTLE

#### **KIT INCUDES:**

| Cattle Loading Ramp | 1 |  |
|---------------------|---|--|
| Sliding Gate        | 1 |  |
| Cattle Gate 2.1     | 2 |  |
| Cattle Crush        | 1 |  |
| Cattle Panel 2.1    | 2 |  |
| Blind Force Yard    | 1 |  |
|                     |   |  |
|                     |   |  |
|                     |   |  |

#### SHEEP

#### **KIT INCUDES:**

| Sheep Loading Ramp     | 1 |
|------------------------|---|
| Adjustable V-Race      | 1 |
| Guillotine Gate        | 1 |
| Sheep Gate 2.0         | 1 |
| Sheep Panels 2.0       | 1 |
| Sheep Panels 2.0 Blind | 2 |



## Yard Plan for 10+

#### **KIT INCUDES:**





#### Yard Plan for 10-15 Force





#### Yard Plan for 20-30 Force





#### Yard Plan for 40-50 Force





### Yard Plan for 50-60 Force





### Yard Plan for 60-80 Head of Cattle





### Yard Plan for 80+ Force





### Yard Plan for 150+ Curved Race





#### Yard Plan for Weean Yard



#### **KIT INCUDES:**

| Loading Ramp           | 1  |
|------------------------|----|
| Cattle Crush           | 1  |
| Sliding Gates          | 2  |
| Standard Gates         | 12 |
| Standard Double Gate 📕 | 1  |
| Access Gate            | 1  |
| Standard Panels 2.1    | 49 |
| Standard Panels 2.4    | 8  |
| Race Bow               | 3  |



#### Yard Plan for **100+** Force





#### Yard Plan for 200-250 Force





# Yard Plan for Sheep





### SHEEP700



|    | Loading Ramp           |  |
|----|------------------------|--|
|    | Adjustable V-Race      |  |
|    | Guillotine Gate        |  |
|    | Sheep Race Bow         |  |
| //