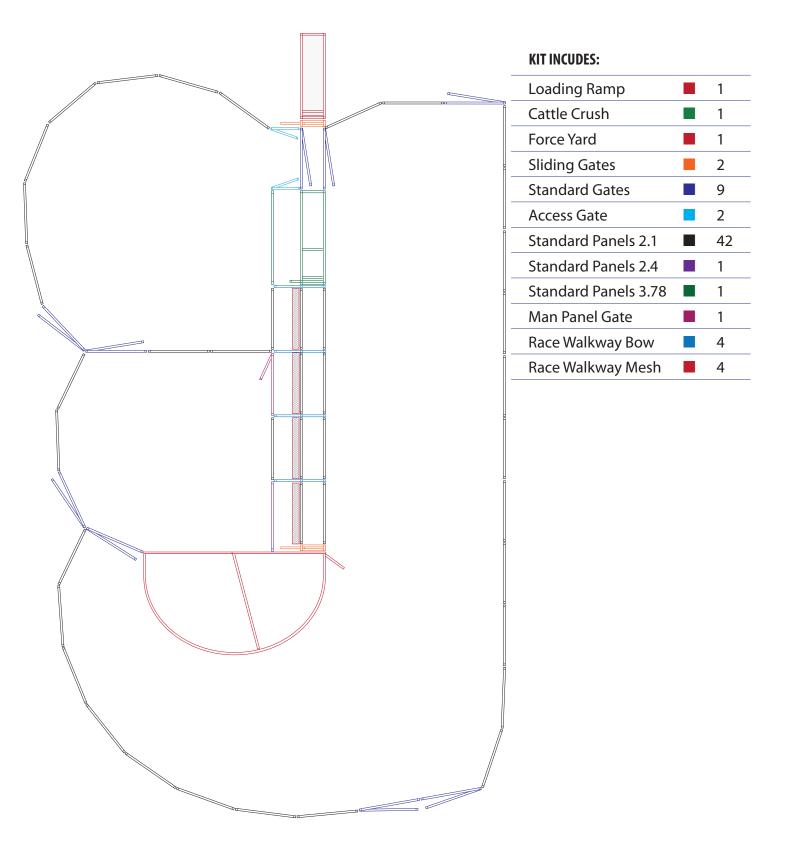

| 1 |
| Sheep Panels 2.0       | 1 |
| Sheep Panels 2.0 Blind | 2 |



## Yard Plan for 10+

#### **KIT INCUDES:**





#### Yard Plan for 10-15 Force





#### Yard Plan for 20-30 Force





#### Yard Plan for 40-50 Force





### Yard Plan for 50-60 Force





### Yard Plan for 60-80 Head of Cattle





### Yard Plan for 80+ Force





### Yard Plan for 150+ Curved Race





#### Yard Plan for Weean Yard



#### **KIT INCUDES:**

| Loading Ramp           | 1  |
|------------------------|----|
| Cattle Crush           | 1  |
| Sliding Gates          | 2  |
| Standard Gates         | 12 |
| Standard Double Gate 📕 | 1  |
| Access Gate            | 1  |
| Standard Panels 2.1    | 49 |
| Standard Panels 2.4    | 8  |
| Race Bow               | 3  |



#### Yard Plan for **100+** Force





#### Yard Plan for 200-250 Force





# Yard Plan for Sheep





### SHEEP700



|    | Loading Ramp           |  |
|----|------------------------|--|
|    | Adjustable V-Race      |  |
|    | Guillotine Gate        |  |
|    | Sheep Race Bow         |  |
| // | Sheep Panels 1.0 Blind |  |
|    | Sheep Gate 1.5         |  |
| f  | Sheep Gate 2.0         |  |
|    | Sheep Panels 2.0       |  |
|    | Sheep Panels 2.0 Blind |  |
| ļ  | Sheep Gate 3.0         |  |
|    | Sheep Panels 3.0       |  |
|    |                        |  |



### Round Yard 16.7





Don't see what your company requires here?

#### We offer **Custom Fabrication** to meet your individual requirements

#### **Contact & Sales**

#### **HEAD OFFICE**

Office (02) 6021 4896 Mobile 0497 751 955

452 Atkins St South Al