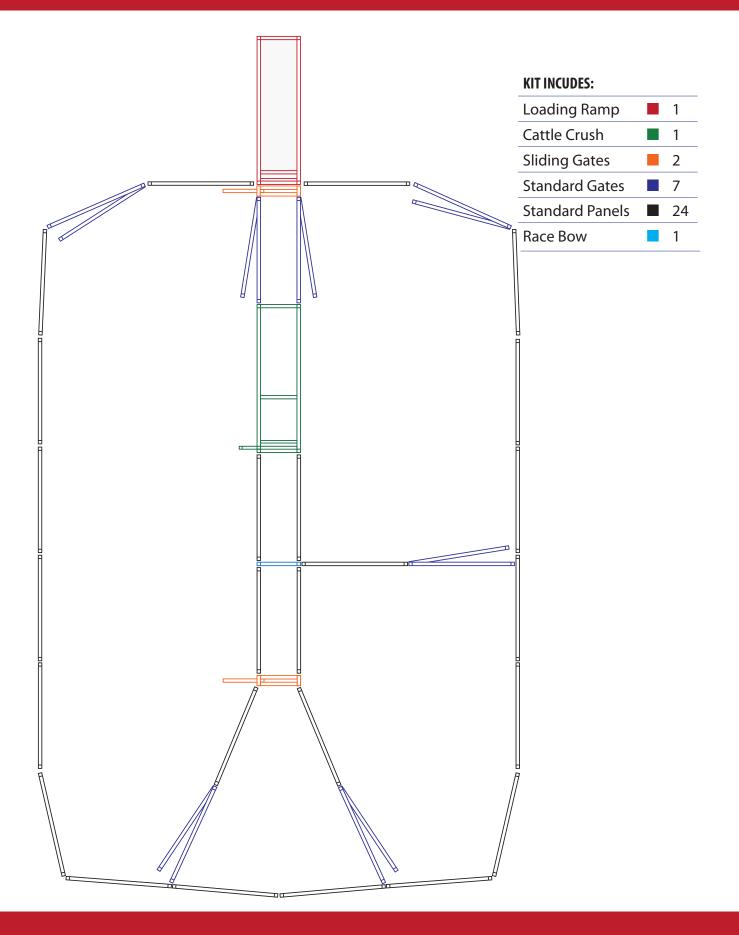

| Cattle Loading Ramp | 1 |  |
|---------------------|---|--|
| Sliding Gate        | 1 |  |
| Cattle Gate 2.1     | 2 |  |
| Cattle Crush        | 1 |  |
| Cattle Panel 2.1    | 2 |  |
| Blind Force Yard    | 1 |  |
|                     |   |  |
|                     |   |  |
|                     |   |  |

#### SHEEP

#### **KIT INCUDES:**

| Sheep Loading Ramp     | 1 |
|------------------------|---|
| Adjustable V-Race      | 1 |
| Guillotine Gate        | 1 |
| Sheep Gate 2.0         | 1 |
| Sheep Panels 2.0       | 1 |
| Sheep Panels 2.0 Blind | 2 |



## Yard Plan for 10+

#### **KIT INCUDES:**





#### Yard Plan for 10-15 Force





#### Yard Plan for 20-30 Force





#### Yard Plan for 40-50 Force





### Yard Plan for 50-60 Force





### Yard Plan for 60-80 Head of Cattle





### Yard Plan for 80+ Force





### Yard Plan for 150+ Curved Race





#### Yard Plan for Weean Yard



#### **KIT INCUDES:**

| Loading Ramp           | 1  |
|------------------------|----|
| Cattle Crush           | 1  |
| Sliding Gates          | 2  |
| Standard Gates         | 12 |
| Standard Double Gate 📕 | 1  |
| Access Gate            | 1  |
| Standard Panels 2.1    | 49 |
| Standard Panels 2.4    | 8  |
| Race Bow               | 3  |



#### Yard Plan for **100+** Force





#### Yard Plan for 200-250 Force





# Yard Plan for Sheep





### SHEEP700



|    | Loading Ramp           |  |
|----|------------------------|--|
|    | Adjustable V-Race      |  |
|    | Guillotine Gate        |  |
|    | Sheep Race Bow         |  |
| // | Sheep Panels 1.0 Blind |  |
|    | Sheep G