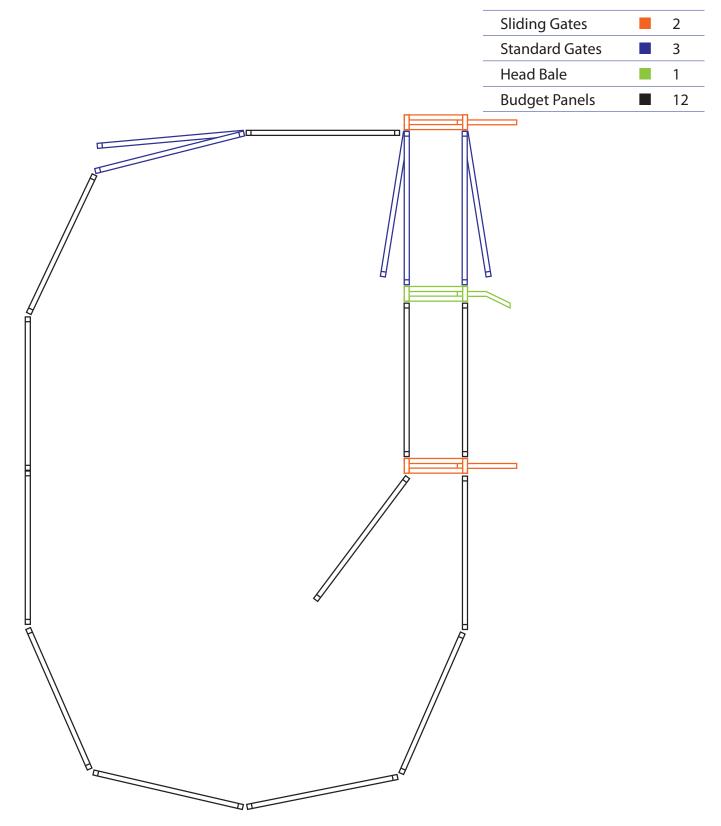

# **YARD DRAWINGS**



# **Display Yard Samples**

## CATTLE

#### **KIT INCUDES:**

| Cattle Loading Ramp | 1 |  |
|---------------------|---|--|
| Sliding Gate        | 1 |  |
| Cattle Gate 2.1     | 2 |  |
| Cattle Crush        | 1 |  |
| Cattle Panel 2.1    | 2 |  |
| Blind Force Yard    | 1 |  |
|                     |   |  |
|                     |   |  |
|                     |   |  |

#### SHEEP

#### **KIT INCUDES:**

| Sheep Loading Ramp     | 1 |
|------------------------|---|
| Adjustable V-Race      | 1 |
| Guillotine Gate        | 1 |
| Sheep Gate 2.0         | 1 |
| Sheep Panels 2.0       | 1 |
| Sheep Panels 2.0 Blind | 2 |



## Yard Plan for 10+

#### **KIT INCUDES:**





#### Yard Plan for 10-15 Force





#### Yard Plan for 20-30 Force





#### Yard Plan for 40-50 Force





### Yard Plan for 50-60 Force





### Yard Plan for 60-80 Head of Cattle





### Yard Plan for 80+ Force





### Yard Plan for 150+ Curved Race





#### Yard Plan for Weean Yard



#### **KIT INCUDES:**

| Loading Ramp           | 1  |
|------------------------|----|
| Cattle Crush           | 1  |
| Sliding Gates          | 2  |
| Standard Gates         | 12 |
| Standard Double Gate 📕 | 1  |
| Access Gate            | 1  |
| Standard Panels 2.1    | 49 |
| Standard Panels 2.4    | 8  |
| Race Bow               | 3  |



#### Yard Plan for **100+** Force





#### Yard Plan for 200-250 Force





# Yard Plan for Sheep





### SHEEP700



|    | Loading Ramp           |  |
|-