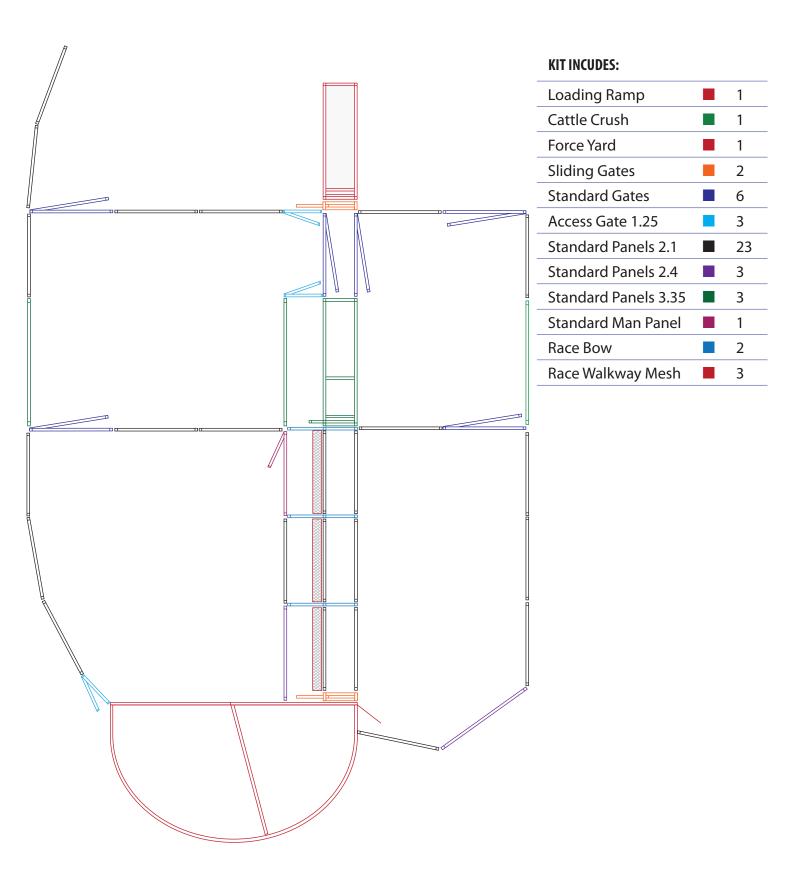

### Yard Plan for 80+ Force

#### **KIT INCUDES:**

| Loading Ramp           | 1  |
|------------------------|----|
| Cattle Crush           | 1  |
| Sliding Gates          | 2  |
| Standard Gates         | 12 |
| Standard Double Gate 📕 | 1  |
| Access Gate            | 1  |
| Standard Panels 2.1    | 49 |
| Standard Panels 2.4    | 8  |
| Race Bow               | 3  |