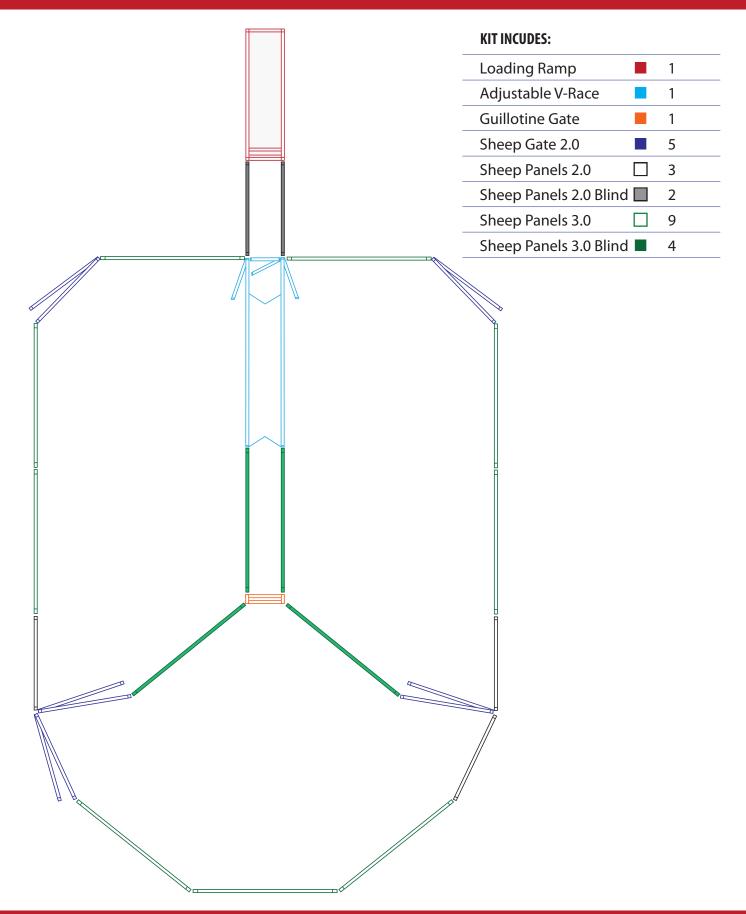

#### SHEEP

#### **KIT INCUDES:**

| Sheep Loading Ramp     | 1 |
|------------------------|---|
| Adjustable V-Race      | 1 |
| Guillotine Gate        | 1 |
| Sheep Gate 2.0         | 1 |
| Sheep Panels 2.0       | 1 |
| Sheep Panels 2.0 Blind | 2 |