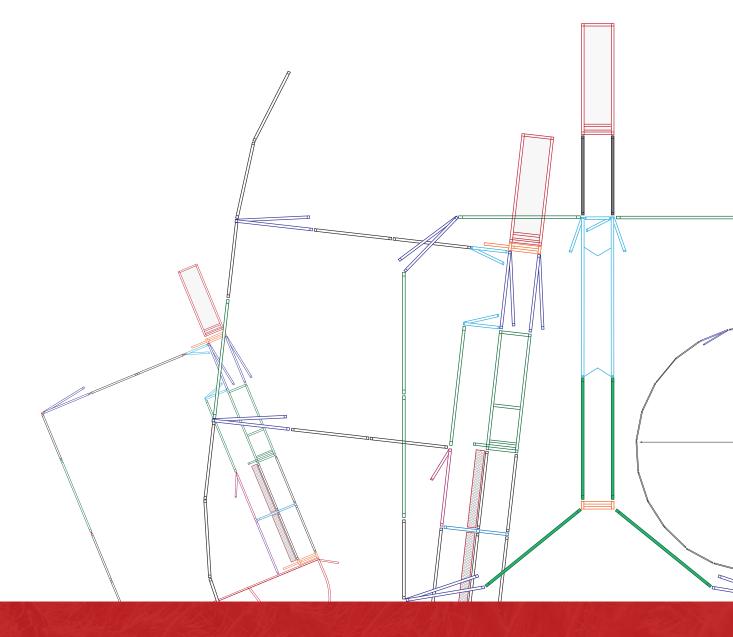

# **YARD DRAWINGS**



# **Display Yard Samples**

## CATTLE

#### **KIT INCUDES:**

| Cattle Loading Ramp | 1 |  |
|---------------------|---|--|
| Sliding Gate        | 1 |  |
| Cattle Gate 2.1     | 2 |  |
| Cattle Crush        | 1 |  |
| Cattle Panel 2.1    | 2 |  |
| Blind Force Yard    | 1 |  |
|                     |   |  |
|                     |   |  |
|                     |   |  |

#### SHEEP

#### **KIT INCUDES:**

| Sheep Loading Ramp     | 1 |
|------------------------|---|
| Adjustable V-Race      | 1 |
| Guillotine Gate        | 1 |
| Sheep Gate 2.0         | 1 |
| Sheep Panels 2.0       | 1 |
| Sheep Panels 2.0 Blind | 2 |



## Yard Plan for 10+

#### **KIT INCUDES:**





#### Yard Plan for 10-15 Force





#### Yard Plan for 20-30 Force





#### Yard Plan for 40-50 F