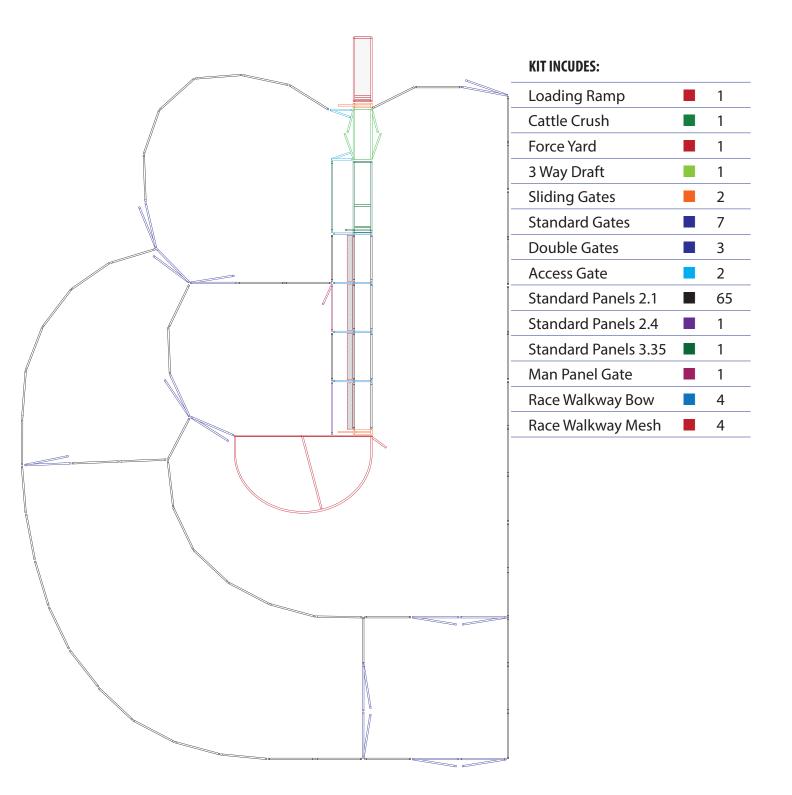

## CATTLE

#### **KIT INCUDES:**

| Cattle Loading Ramp | 1 |  |
|---------------------|---|--|
| Sliding Gate        | 1 |  |
| Cattle Gate 2.1     | 2 |  |
| Cattle Crush        | 1 |  |
| Cattle Panel 2.1    | 2 |  |
| Blind Force Yard    | 1 |  |
|                     |   |  |
|                     |   |  |
|                     |   |  |