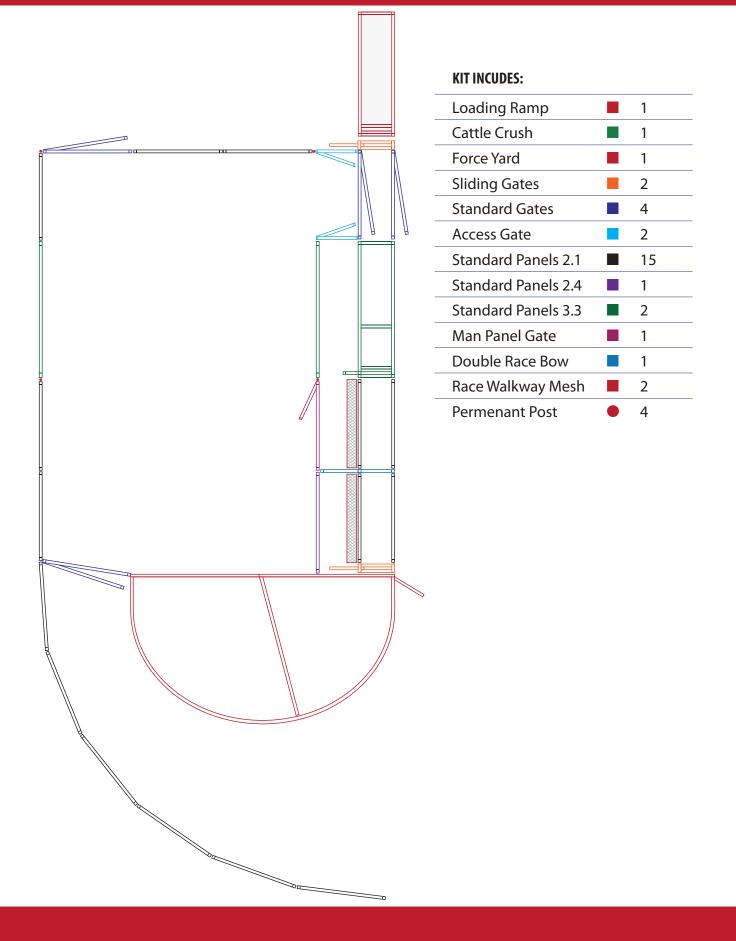

YARD DRAWINGS**



# **Display Yard Samples**

## CATTLE

#### **KIT INCUDES:**

| Cattle Loading Ramp | 1 |  |
|---------------------|---|--|
| Sliding Gate        | 1 |  |
| Cattle Gate 2.1     | 2 |  |
| Cattle Crush        | 1 |  |
| Cattle Panel 2.1    | 2 |  |
| Blind Force Yard    | 1 |  |
|                     |   |  |
|                     |   |  |
|                     |   |  |

#### SHEEP

#### **KIT INCUDES:**

| Sheep Loading Ramp     | 1 |
|------------------------|---|
| Adjustable V-Race      | 1 |
| Guillotine Gate        | 1 |
| Sheep Gate 2.0         | 1 |
| Sheep Panels 2.0       | 1 |
| Sheep Panels 2.0 Blind | 2 |



## Yard Plan for 10+

#### **KIT INCUDES:**





#### Yard Plan for 10-15 Force





#### Yard Plan for 20-30 Force





#### Yard Plan for 40-50 Force





### Yard Plan for 50-60 Force





### Yard Plan for 60-80 Head of Cattle





### Yard Plan for 80+ Force





### Yard Plan for 150+ Curved Race





#### Yard Plan for Weean Yard



#### **KIT INCUDES:**

| Loading Ramp           | 1  |
|------------------------|----|
| Cattle Crush           | 1  |
| Sliding Gates          | 2  |
| Standard Gates         | 12 |
| Standard Double Gate 📕 | 1  |
| Access Gate            | 1  |
| Standard Panels 2.1    | 49 |
| Standard Panels 2.4    | 8  |
| Race Bow               | 3  |



#### Yard Plan for **100+** Force





#### Yard Plan for 200-250 Force





# Yard Plan for Sheep





### SHEEP700



|    | Loading Ramp           |  |
|----|------------------------|--|
|    | Adjustable V-Race      |  |
|    | Guillotine Gate        |  |
|